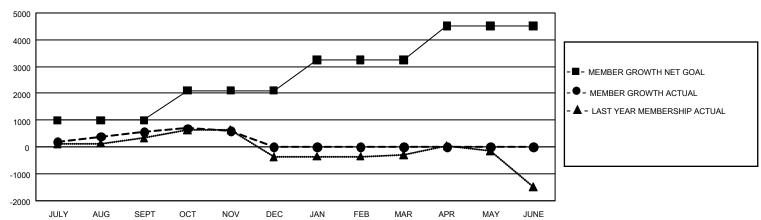

### GOALS AND ACTUAL MEMBERS CUMULATIVE

| DROPPED CLUBS: 16                                 |     | 753 CLUBS OF 1,862 ADDED 1 OR<br>MORE NEW MEMBERS                                                                                                                                                                                                                                                                                                                                                                                                                                                                                                                                                                                                                                                                                                                                                                                                                                                                                                                                                                                                                                                                                                                                                                                                                                                                                                                                                                                                                                                                                                                                                                                                                                                                                                                                                                                                                                                                                                                                                                                                                                                                              | GENDER DISTRIBUTION              |                 |  |
|---------------------------------------------------|-----|--------------------------------------------------------------------------------------------------------------------------------------------------------------------------------------------------------------------------------------------------------------------------------------------------------------------------------------------------------------------------------------------------------------------------------------------------------------------------------------------------------------------------------------------------------------------------------------------------------------------------------------------------------------------------------------------------------------------------------------------------------------------------------------------------------------------------------------------------------------------------------------------------------------------------------------------------------------------------------------------------------------------------------------------------------------------------------------------------------------------------------------------------------------------------------------------------------------------------------------------------------------------------------------------------------------------------------------------------------------------------------------------------------------------------------------------------------------------------------------------------------------------------------------------------------------------------------------------------------------------------------------------------------------------------------------------------------------------------------------------------------------------------------------------------------------------------------------------------------------------------------------------------------------------------------------------------------------------------------------------------------------------------------------------------------------------------------------------------------------------------------|----------------------------------|-----------------|--|
|                                                   |     |                                                                                                                                                                                                                                                                                                                                                                                                                                                                                                                                                                                                                                                                                                                                                                                                                                                                                                                                                                                                                                                                                                                                                                                                                                                                                                                                                                                                                                                                                                                                                                                                                                                                                                                                                                                                                                                                                                                                                                                                                                                                                                                                | MALE                             | 24,850 (58.10%) |  |
|                                                   |     |                                                                                                                                                                                                                                                                                                                                                                                                                                                                                                                                                                                                                                                                                                                                                                                                                                                                                                                                                                                                                                                                                                                                                                                                                                                                                                                                                                                                                                                                                                                                                                                                                                                                                                                                                                                                                                                                                                                                                                                                                                                                                                                                | FEMALE                           | 17,907 (41.87%) |  |
| DROPPED MEMBERS                                   |     |                                                                                                                                                                                                                                                                                                                                                                                                                                                                                                                                                                                                                                                                                                                                                                                                                                                                                                                                                                                                                                                                                                                                                                                                                                                                                                                                                                                                                                                                                                                                                                                                                                                                                                                                                                                                                                                                                                                                                                                                                                                                                                                                | NON BINARY                       | 5 (0.01%)       |  |
| DECEASED                                          | 236 |                                                                                                                                                                                                                                                                                                                                                                                                                                                                                                                                                                                                                                                                                                                                                                                                                                                                                                                                                                                                                                                                                                                                                                                                                                                                                                                                                                                                                                                                                                                                                                                                                                                                                                                                                                                                                                                                                                                                                                                                                                                                                                                                | PREFER NOT TO ANSWER             | 9 (0.02%)       |  |
| CLUB CANCELLED                                    | 0   |                                                                                                                                                                                                                                                                                                                                                                                                                                                                                                                                                                                                                                                                                                                                                                                                                                                                                                                                                                                                                                                                                                                                                                                                                                                                                                                                                                                                                                                                                                                                                                                                                                                                                                                                                                                                                                                                                                                                                                                                                                                                                                                                |                                  |                 |  |
| OTHER         1,538           TOTAL         1,774 |     | CLICK HERE FOR CUMULATIVE MEMBERSHIP DATA                                                                                                                                                                                                                                                                                                                                                                                                                                                                                                                                                                                                                                                                                                                                                                                                                                                                                                                                                                                                                                                                                                                                                                                                                                                                                                                                                                                                                                                                                                                                                                                                                                                                                                                                                                                                                                                                                                                                                                                                                                                                                      | TOTAL FAMILY UNIT MEMBERS 7,411  |                 |  |
|                                                   |     | member to miles and members an | FAMILY MEMBERS PAYING HALF 4,019 |                 |  |
|                                                   |     |                                                                                                                                                                                                                                                                                                                                                                                                                                                                                                                                                                                                                                                                                                                                                                                                                                                                                                                                                                                                                                                                                                                                                                                                                                                                                                                                                                                                                                                                                                                                                                                                                                                                                                                                                                                                                                                                                                                                                                                                                                                                                                                                | DUES                             |                 |  |