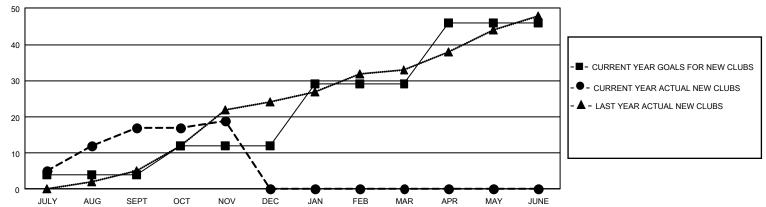

| 17        | 13            | JULY/AUG/SEPT         | 996                     | 1,894                   | 990                                                |
| OCT/NOV/DEC           | 24            | 2         | 3             | OCT/NOV/DEC           | 1105                    | 906                     | 780                                                |
| JAN/FEB/MAR           | 51            | 0         | 0             | JAN/FEB/MAR           | 1149                    | 0                       | 0                                                  |
| APR/MAY/JUNE          | 51            | 0         | 0             | APR/MAY/JUNE          | 1270                    | 0                       | 0                                                  |

### GOALS AND ACTUAL NEW CLUBS CUMULATIVE



### GOALS AND ACTUAL MEMBERS CUMULATIVE



| DROPPED CLUBS: 16                                 |     | 753 CLUBS OF 1,862 ADDED 1 OR<br>MORE NEW MEMBERS